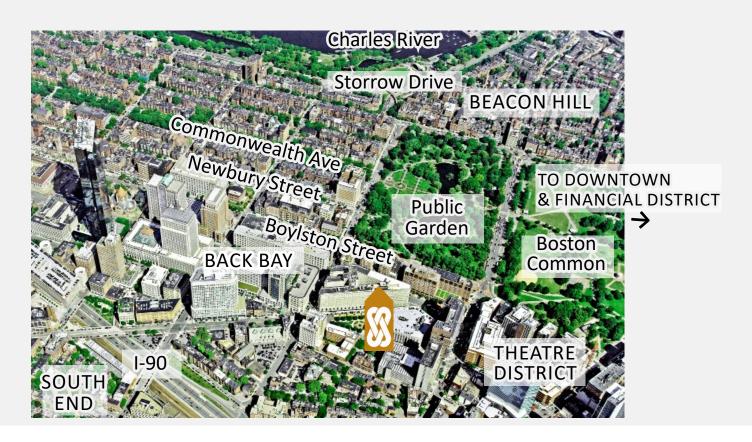

## Located in the Center of It All

## 20 PARK PLAZA, BOSTON, MA

An ideal neighborhood, Boston's Back Bay abounds with office towers, luxury hotels, shops and restaurants. The Saunders Building is located in the heart the Back Bay, a short walk to Boston Public Garden, Newbury and Boylston Streets, with convenient access to Downtown, Courthouses, Financial District, Seaport, Logan Airport, South Station, MBTA Green and Orange Lines, commuter rail, major highways, all of Boston and beyond. Adjacent parking is available on a monthly, daily or hourly basis.