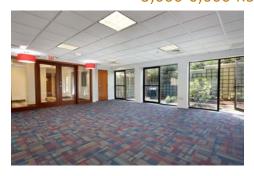

3,000-6,000 RSF OFFICE SUITES ACROSS FROM RI STATE HOUSE

## One State Street

PROVIDENCE, RI

One State Street is a professional office building in a park-like setting with beautiful landscaping, onsite parking, secure access, and a marble & granite entryway. Located directly across from the Rhode Island State House, the building is in walking distance to all the shops, restaurants and services Downtown Providence has to offer. Convenient access to Commuter Rail, Amtrak, bus lines, I-95 and other major highways.