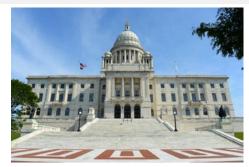

## One State Street

PROVIDENCE, RI

One State Street is a professional office building in a park-like setting with beautiful landscaping, onsite parking, secure access, and a marble & granite entryway. Located directly across from the Rhode Island State House, the building is in walking distance to all the shops, restaurants and services Downtown Providence has to offer. Convenient access to Commuter Rail, Amtrak, bus lines, I-95 and other major highways.

## ONE STATE STREET, PROVIDENCE RI

One State Street is located at the crossroads of Downtown & Residential Providence, in walking distance to the RI State House, government agencies, and all the shops, restaurants, office buildings, parks and hotels of Downtown Providence. The building offers convenient access to I-95 and other major highways, as well as Amtrak station & commuter rail. Rated "Very Walkable" and "Very Bikeable" with "Excellent Transit" on Walkscore.com.