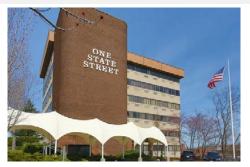

## One State Street

PROVIDENCE, RI

One State Street is a professional office building in a park-like setting with beautiful landscaping, onsite parking, secure access, and a marble & granite entryway. Located directly across from the Rhode Island State House, the building is in walking distance to all the shops, restaurants and services Downtown Providence has to offer. Convenient access to Commuter Rail, Amtrak, bus lines, I-95 and other major highways.

## ONE STATE STREET, PROVIDENCE RI

One State Street is located at the crossroads of Downtown & Residential Providence, in walking distance to the RI State House, government agencies, and all the shops, restaurants, office buildings, parks and hotels of Downtown Providence. The building offers convenient access to I-95 and other major highways, as well as Amtrak station & commuter rail. Rated "Very Walkable" and "Very Bikeable" with "Excellent Transit" on Walkscore.com.