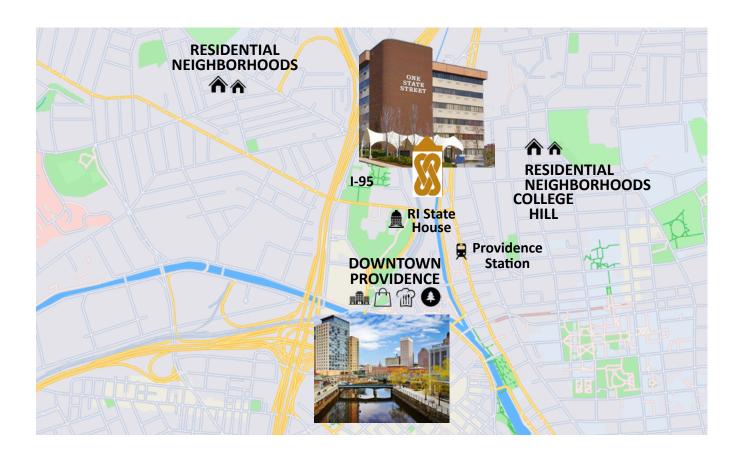

## In the Center of It All

## ONE STATE STREET, PROVIDENCE RI

One State Street is located at the crossroads of Downtown & Residential Providence, in walking distance to the RI State House, government agencies, and all the shops, restaurants, office buildings, parks and hotels of Downtown Providence. The building offers convenient access to I-95 and other major highways, as well as Amtrak station & commuter rail. Rated "Very Walkable" and "Very Bikeable" with "Excellent Transit" on Walkscore.com.

## Surrounding Businesses & Attractions Include

- Freeman Plat & Oakland Avenue Historic Districts **Providence Station** Whole Foods Market
- RI State House • RI Depts. of Education, Health, Transportation, Administration & More
- Rhode Island Convention Center Amica Mutual Pavilion Event Venue BankNewport City Center
- Providence Performing Arts Center The Strand Ballroom Concert Hall
- Brown University Johnson & Wales University RISD & RISD Museum
- Memorial Park Burnside Park Waterplace Park Providence River Walk
- Hotels: Hilton Providence, Omni Providence, Hotel Providence, Marriott Providence, Graduate Providence
- Restaurants: The Capitale Grille, Hemenway's, Circe Restaurant & Bar, Jacky's Waterplace & Sushi Bar, Murphy's, Massimo Ristorante, Rooftop at the Providence G, Rogue Island Kitchen & Bar, Providence Coal Fired Pizza