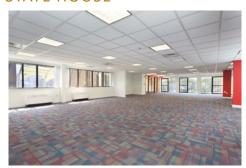

3,000-6,000 RSF OFFICE SUITES ACROSS FROM RI STATE HOUSE

## One State Street

PROVIDENCE, RI

One State Street is a professional office building in a park-like setting with beautiful landscaping, onsite parking, secure access, and a marble & granite entryway. Located directly across from the Rhode Island State House, the building is in walking distance to all the shops, restaurants and services Downtown Providence has to offer. Convenient access to Commuter Rail, Amtrak, bus lines, I-95 and other major highways.