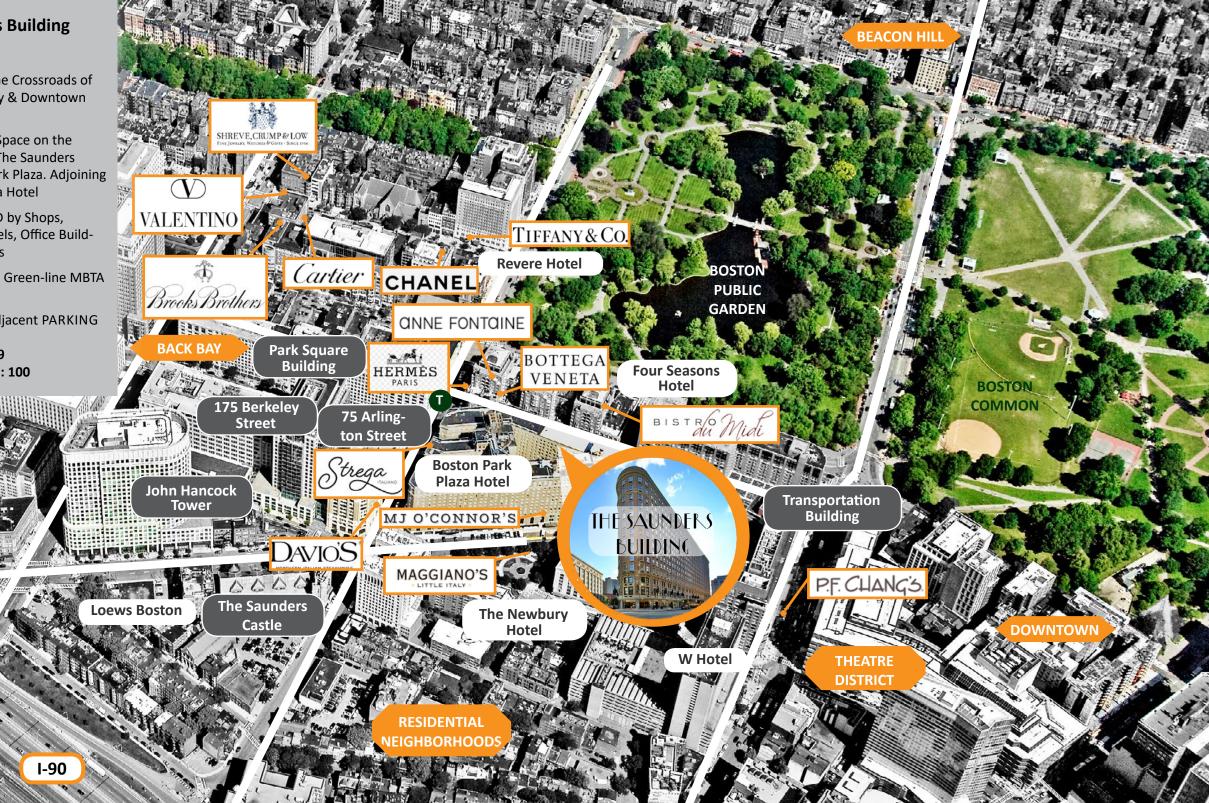

## **The Saunders Building** at 20 Park Plaza

 LOCATED at the Crossroads of Boston's Back Bay & Downtown **Boston** 

**PROMINENT** Space on the Ground-floor of The Saunders Building at 20 Park Plaza. Adjoining Boston Park Plaza Hotel

 SURROUNDED by Shops, Restaurants, Hotels, Office Buildings & Residences

• 350 FEET from Green-line MBTA Station

Convenient, adjacent PARKING

WALK SCORE: 99 **TRANSIT SCORE: 100** 

**The Saunders Building at 20 Park Plaza** is located in Boston's Back Bay, at the Crossroads of Downtown Boston and the Theatre District. Full of high-end shopping, restaurants, office buildings and hotels, the neighborhood is bustling with residents, tourists and a large daytime office population.