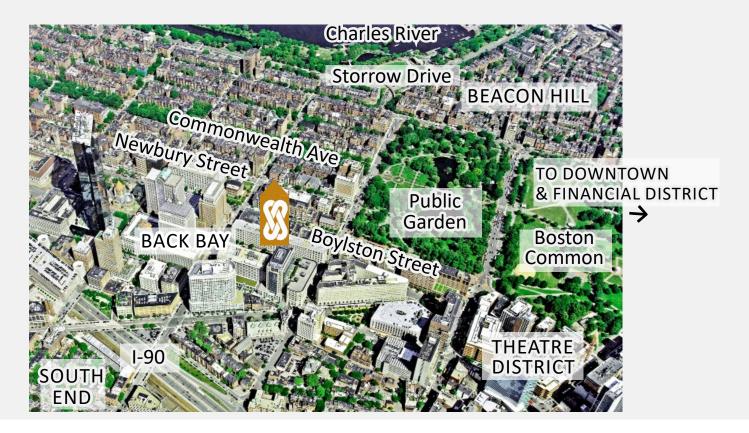

# Located in the Center of It All

### 20 PARK PLAZA, BOSTON MA

An ideal neighborhood, Boston's Back Bay abounds with office towers, luxury hotels, shops and restaurants. The Peabody Building is located on the renowned first block of Newbury Street, in the heart the Back Bay, a short walk to Boston Public Garden, Newbury and Boylston Streets. Convenient access to Downtown, Courthouses, Financial District, Seaport, Logan Airport, South Station, MBTA Green and Orange Lines, commuter rail, major highways, all of Boston and beyond.